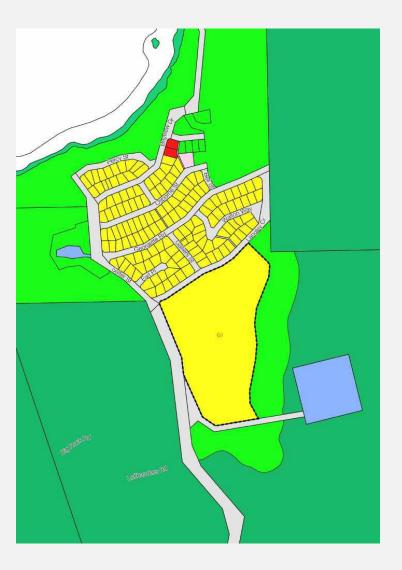

Gracetown encompasses an area that is contained by Cullen Road to the north, Caves Road to the east, effectively Old Ellenbrook Road to the south and of course the ocean. It includes the residential areas at Claret Ash and Seahawk Rest and the Gracetown Caravan Park. The main Gracetown settlement is located on Cowaramup Bay.

At the 2016 Australian Census there were 244 dwellings in the Gracetown areas and 237 people spread across 57 families.

Since, 2016 the Covid19 pandemic has meant that there has been a significant increase in the population residing in Gracetown. In addition, the enormous growth of platforms such as Airbnb has led to the occupancy of all dwellings to be at an all time high. Consequentially the loads on the township, Cowaramup Bay and associated infrastructure has dramatically increased (structured interviews).