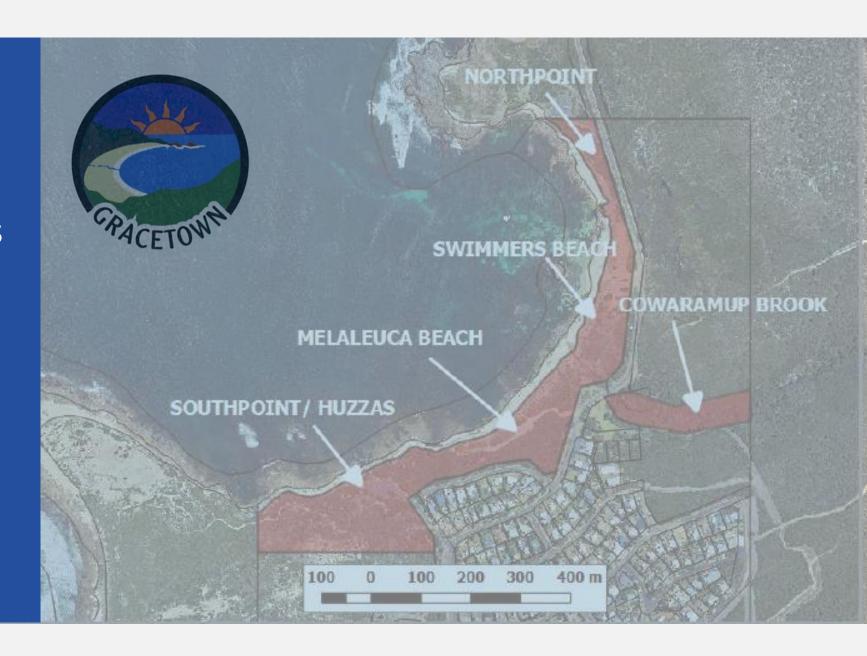

The Cowaramup Bay Coastal Management Plan covers the 1.4 kilometre stretch of coastline between South Point and the North Point boat ramp.

The plan, which features 14 overarching recommendations, was developed by sustainability consultants Litoria Ecoservices for the Shire of Augusta-Margaret River.