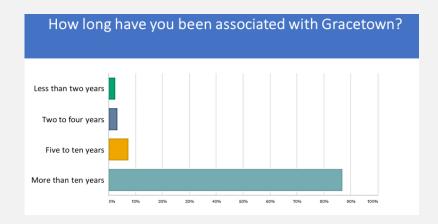

It is noted that despite only 33 percent of respondents being full time residents, 86 percent have been associated with Gracetown for more than 10 years.

| What is your | connection | to | Gracetown? |
|--------------|------------|----|------------|
|              |            |    |            |